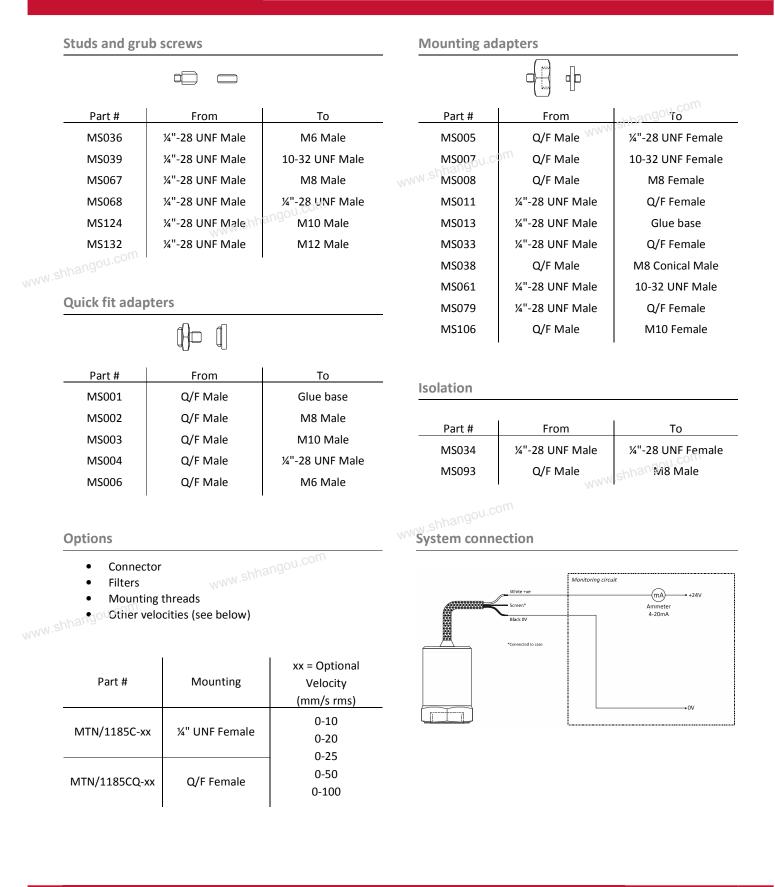

## MTN/1185C Series

4-20 mA velocity transducer for PLC interface

General purpose, top-entry velocity transducer with DC output. Made from robust stainless steel throughout for continuous vibration monitoring in harsh environments. Sealed to IP67 with industry standard two-wire 4-20mA output proportional to sensor range that can connect directly to PLC, DCS and other industrial controllers. Includes integral stainless overbraided ETFE cable and is available with a wide range of mountings.