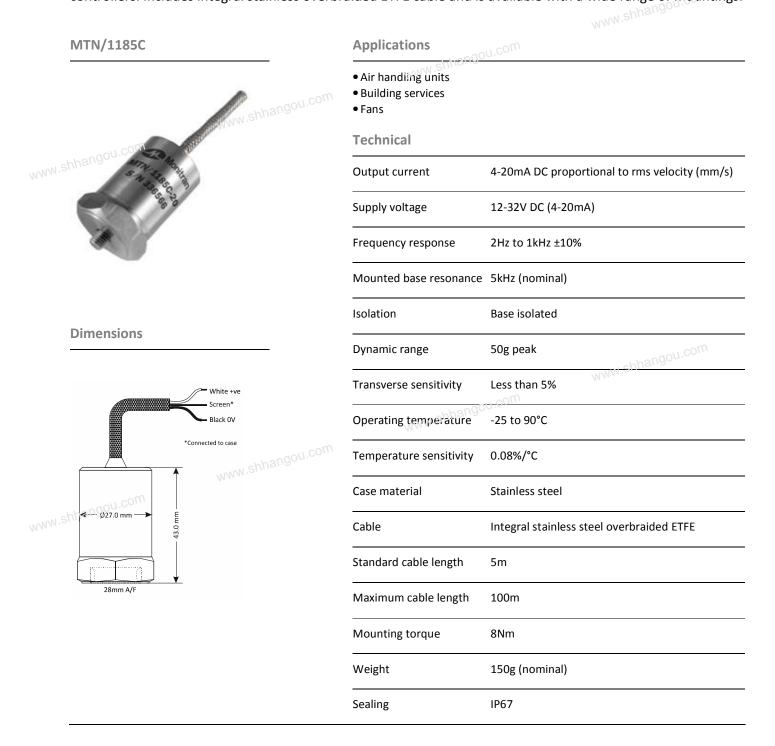

## MTN/1185C Series

4-20 mA velocity transducer for PLC interface

General purpose, top-entry velocity transducer with DC output. Made from robust stainless steel throughout for continuous vibration monitoring in harsh environments. Sealed to IP67 with industry standard two-wire 4-20mA output proportional to sensor range that can connect directly to PLC, DCS and other industrial controllers. Includes integral stainless overbraided ETFE cable and is available with a wide range of mountings.