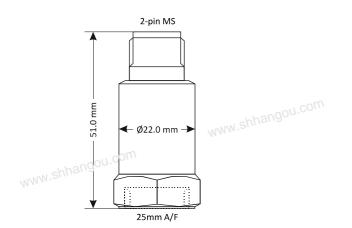

## **Dimensions**

| Applications                                                                         | WWW.~                           |
|--------------------------------------------------------------------------------------|---------------------------------|
| <ul> <li>Data collection</li> <li>Heavy industry</li> <li>Paper machinery</li> </ul> |                                 |
| Technical                                                                            |                                 |
| Standard sensitivity                                                                 | 100mV/g ±10% nominal @ 80Hz     |
| Frequency response                                                                   | 2Hz to 10kHz ±5% (-3dB @ 0.8Hz) |
| Mounted base resonance                                                               | 18kHz (nominal)                 |
| Isolation                                                                            | Base isolated                   |
| Dynamic range                                                                        | ±80g                            |
| Transverse sensitivity                                                               | Less than 5%                    |
| Electrical noise                                                                     | 0.1mg max                       |
| Current range                                                                        | 0.5 to 8mA                      |
| Temperature range                                                                    | -55 to 140°C                    |
| Bias voltage                                                                         | 12V DC (nominal)                |
| Case material                                                                        | Stainless steel                 |
| Mating connector                                                                     | MTN/MH002                       |
| Maximum cable length                                                                 | 1000m                           |
| Mounting torque                                                                      | 8Nm                             |
| Weight                                                                               | 110g (nominal)                  |
| Sealing                                                                              | IP67                            |