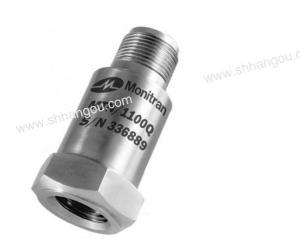

General purpose industrial accelerometer

General purpose top-entry constant current accelerometer with isolated AC output. Made from robust stainless steel throughout for long term vibration analysis in harsh environments. Sealed to IP67 and includes 2-pin C5015 military style connector. Available with a wide range of mountings.

## MTN/1100 Series

General purpose industrial accelerometer

ISO 9001: 2008 Registered Company Siran OHTYFOLTION UKAS UKAS UKAS