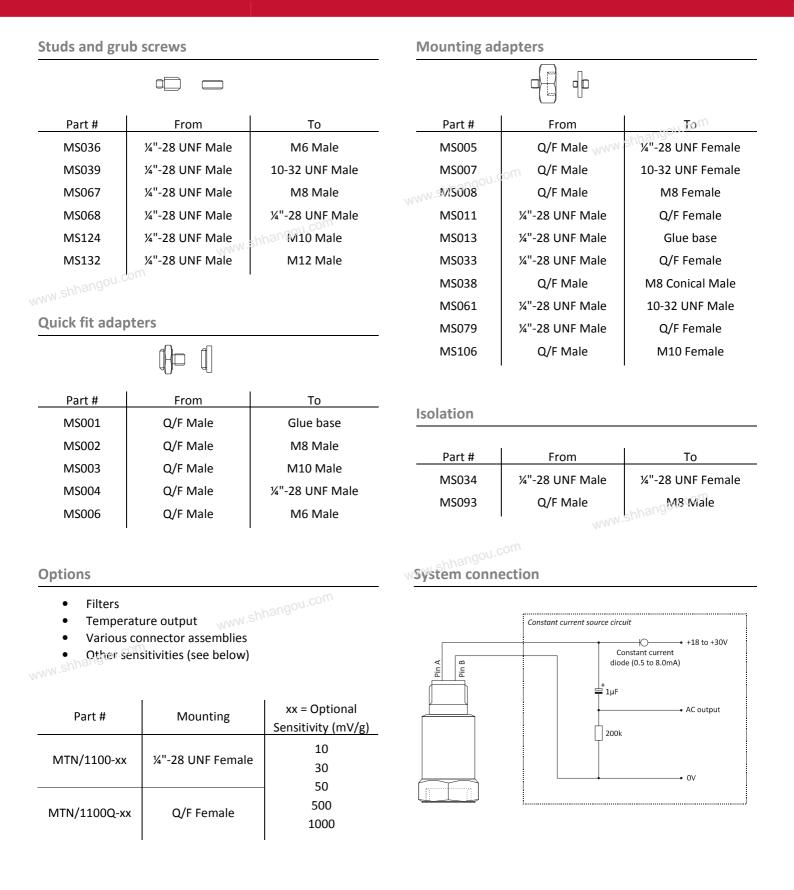

## **Dimensions**

| Applications                                                                         | WWW.~                           |
|--------------------------------------------------------------------------------------|---------------------------------|
| <ul> <li>Data collection</li> <li>Heavy industry</li> <li>Paper machinery</li> </ul> |                                 |
| Technical                                                                            |                                 |
| Standard sensitivity                                                                 | 100mV/g ±10% nominal @ 80Hz     |
| Frequency response                                                                   | 2Hz to 10kHz ±5% (-3dB @ 0.8Hz) |
| Mounted base resonance                                                               | 18kHz (nominal)                 |
| Isolation                                                                            | Base isolated                   |
| Dynamic range                                                                        | ±80g                            |
| Transverse sensitivity                                                               | Less than 5%                    |
| Electrical noise                                                                     | 0.1mg max                       |
| Current range                                                                        | 0.5 to 8mA                      |
| Temperature range                                                                    | -55 to 140°C                    |
| Bias voltage                                                                         | 12V DC (nominal)                |
| Case material                                                                        | Stainless steel                 |
| Mating connector                                                                     | MTN/MH002                       |
| Maximum cable length                                                                 | 1000m                           |
| Mounting torque                                                                      | 8Nm                             |
| Weight                                                                               | 110g (nominal)                  |
| Sealing                                                                              | IP67                            |