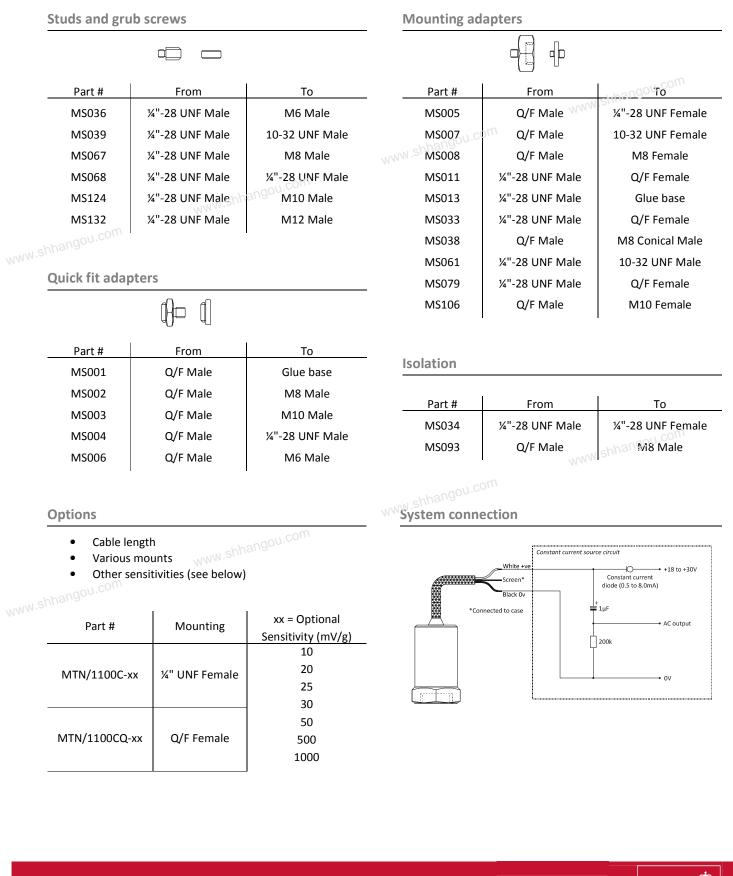

**Dimensions** 

| Applications                                                                                                                                                   |                                           |
|----------------------------------------------------------------------------------------------------------------------------------------------------------------|-------------------------------------------|
| <ul> <li>Paper machinery 00<sup>00,000</sup></li> <li>General industry</li> <li>Pumps, fans, etc</li> <li>Air handling units</li> <li>Machine tools</li> </ul> | μ.                                        |
| Technical                                                                                                                                                      |                                           |
| Standard sensitivity                                                                                                                                           | 100mV/g ±10% nominal @ 80Hz               |
| Frequency response                                                                                                                                             | 2Hz to 10kHz ±5% (-3dB @ 0.8Hz)           |
| Mounted base resonance                                                                                                                                         | 18kHz (nominal)                           |
| Isolation                                                                                                                                                      | Base isolated                             |
| Dynamic range                                                                                                                                                  | ±80g                                      |
| Transverse sensitivity                                                                                                                                         | Less than 5%                              |
| Electrical noise                                                                                                                                               | 0.1mg max                                 |
| Current range                                                                                                                                                  | 0.5 to 8mA                                |
| Temperature range                                                                                                                                              | -55 to 140°C                              |
| Bias voltage                                                                                                                                                   | 12V DC (nominal)                          |
| Case material                                                                                                                                                  | Stainless steel                           |
| Cable                                                                                                                                                          | Integral stainless steel overbraided ETFI |
| Standard cable length                                                                                                                                          | 5m                                        |
| Maximum cable length                                                                                                                                           | 100m                                      |
| Mounting torque                                                                                                                                                | 8Nm                                       |
| Weight                                                                                                                                                         | 110g (nominal)                            |
| Sealing                                                                                                                                                        | IP67                                      |