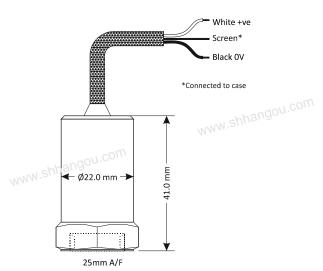

**Dimensions** 

| Applications                                                                                                                                                   |                                           |
|----------------------------------------------------------------------------------------------------------------------------------------------------------------|-------------------------------------------|
| <ul> <li>Paper machinery 00<sup>00,000</sup></li> <li>General industry</li> <li>Pumps, fans, etc</li> <li>Air handling units</li> <li>Machine tools</li> </ul> | μ.                                        |
| Technical                                                                                                                                                      |                                           |
| Standard sensitivity                                                                                                                                           | 100mV/g ±10% nominal @ 80Hz               |
| Frequency response                                                                                                                                             | 2Hz to 10kHz ±5% (-3dB @ 0.8Hz)           |
| Mounted base resonance                                                                                                                                         | 18kHz (nominal)                           |
| Isolation                                                                                                                                                      | Base isolated                             |
| Dynamic range                                                                                                                                                  | ±80g                                      |
| Transverse sensitivity                                                                                                                                         | Less than 5%                              |
| Electrical noise                                                                                                                                               | 0.1mg max                                 |
| Current range                                                                                                                                                  | 0.5 to 8mA                                |
| Temperature range                                                                                                                                              | -55 to 140°C                              |
| Bias voltage                                                                                                                                                   | 12V DC (nominal)                          |
| Case material                                                                                                                                                  | Stainless steel                           |
| Cable                                                                                                                                                          | Integral stainless steel overbraided ETFI |
| Standard cable length                                                                                                                                          | 5m                                        |
| Maximum cable length                                                                                                                                           | 100m                                      |
| Mounting torque                                                                                                                                                | 8Nm                                       |
| Weight                                                                                                                                                         | 110g (nominal)                            |
| Sealing                                                                                                                                                        | IP67                                      |